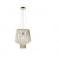

## F47A2501

Gio Minelli & Marco Fossati

#### Description

Pendant lamp with white blown glass diffuser with gold-plated metal structure.

#### Available diffuser colours

White

Other colours available

## Available structure colours

Gold

Other colours available