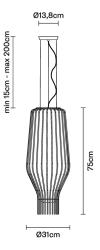

# :Fabbian

## SAYA

## F47A2501

Gio Minelli & Marco Fossati





#### Description

Pendant lamp with white blown glass diffuser with gold-plated metal structure.



#### **Dimensions**



Voltage

220-240V

Socket

1xF27

#### Light source and alternative bulbs

cod. A10231C01

E27 1x22W - LED Max Watt. 150W

#### Material

Glass - Metal

#### Available diffuser colours

White

Other colours available

## Available structure colours

Gold

Other colours available

## Not included accessories

Bulb

### Weight Lamp

Net: 0 kg

## Packaging

Gross weight: 0 kg Volume: 0 m<sup>3</sup> Number of boxes: 2

## In the same family





Pendant

Pendant

### Specs



IP20