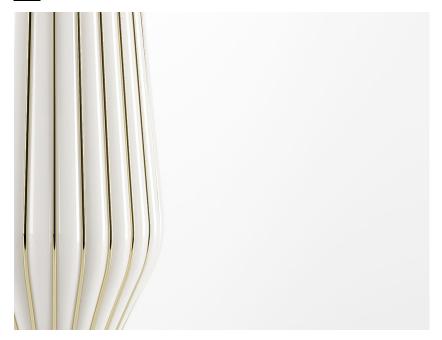

#### Description

Pendant lamp with white blown glass diffuser with gold-plated metal structure.

#### Material

Glass - Metal

#### Available diffuser colours

White

Other colours available

## Available structure colours

Gold

Other colours available