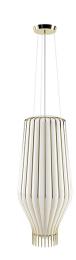

#### Description

Pendant lamp with white blown glass diffuser with gold-plated metal structure.

#### Material

Glass - Metal

#### Available diffuser colours

White

Other colours available

## Available structure colours

Gold

Other colours available